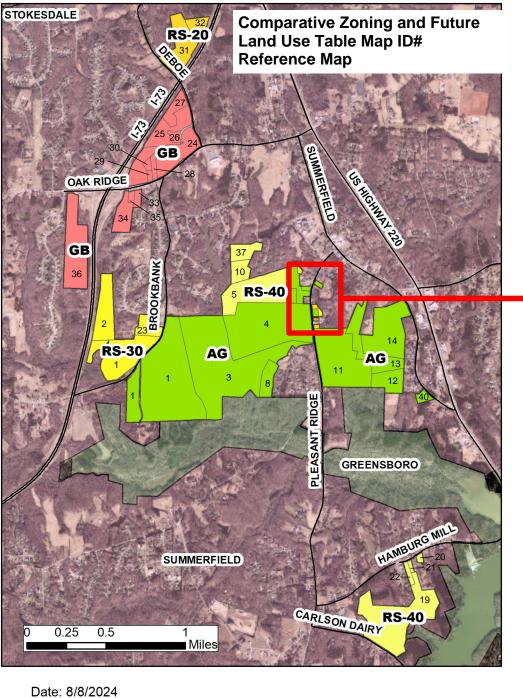

## **Comparative Zoning and Future Land Use Table**

| Map<br>ID# | Guilford<br>County Tax<br>Parcel # | Property Address          | Owner                                                         | Summerfield Former<br>Zoning District | Tract<br>Acreage | Summerfield Future Land<br>Use Designation | Guilford County<br>Comprehensive Plan<br>Update Crosswalk<br>from Summerfield FLU<br>Designation | Initial Proposed | Northwest Area Plan<br>Consistency                                                    | Guilford County Comprehensive Plan Update Crosswalk from NW Area Plan Designation Based on Proposed Zoning | Owner Mailing Address    |
|------------|------------------------------------|---------------------------|---------------------------------------------------------------|---------------------------------------|------------------|--------------------------------------------|--------------------------------------------------------------------------------------------------|------------------|---------------------------------------------------------------------------------------|------------------------------------------------------------------------------------------------------------|--------------------------|
| 31         | 146919                             | 7650 DEBOE RD             | SUMMERFIELD REAL<br>ESTATE HOLDINGS<br>LLC                    | AG                                    | 29.48            | Working<br>Farm/Agriculture                | Rural Living                                                                                     | RS-20            | Conditionally Consistent if Plan is amended to include RS-20 under RSF Classification | Residential                                                                                                | 5826 SAMET DR<br>STE 105 |
| 32         | 146880                             | 7650 R1 DEBOE RD          | SUMMERFIELD REAL<br>ESTATE HOLDINGS<br>LLC                    | AG                                    | 9.12             | Residential                                | Residential                                                                                      | RS-20            | Conditionally Consistent if Plan is amended to include RS-20 under RSF Classification | Residential                                                                                                | 5826 SAMET DR<br>STE 105 |
| 24         | 149659                             | 3727 OAK RIDGE RD         | SUMMERFIELD<br>RETAIL LLC                                     | BN                                    | 42.23            | Office                                     | Commercial                                                                                       | GB               | Conditionally<br>Consistent                                                           | Commercial                                                                                                 | 5826 SAMET DR            |
| 25         | 217566                             | 5930 KHAKI PL             | SUMMERFIELD<br>ACQUISITION LLC                                | BN                                    | 21.11            | Office                                     | Commercial                                                                                       | GB               | Conditionally<br>Consistent                                                           | Commercial                                                                                                 | 5826 SAMET DR<br>STE 105 |
| 26         | 149658                             | 5920 KHAKI PL             | SUMMERFIELD<br>ACQUISITION LLC                                | BN                                    | 3.02             | Office                                     | Commercial                                                                                       | GB               | Conditionally<br>Consistent                                                           | Commercial                                                                                                 | 5826 SAMET DR<br>STE 105 |
| 27         | 150130                             | 7631 DEBOE RD             | SUMMERFIELD<br>ACQUISITION LLC                                | BN                                    | 10.06            | Office                                     | Commercial                                                                                       | GB               | Conditionally<br>Consistent                                                           | Commercial                                                                                                 | 5826 SAMET DR<br>STE 105 |
| 28         | 149642                             | 3687 OAK RIDGE RD         | SUMMERFIELD OAK<br>RIDGE ROAD LLC                             | RS                                    | 3.34             | Residential                                | Residential                                                                                      | GB               | Conditionally<br>Consistent                                                           | Commercial                                                                                                 | 5826 SAMET DR<br>STE 105 |
| 29         | 149643                             | 3683 OAK RIDGE RD         | TERRELL, RACHEL S<br>L/T;SUMMERFIELD<br>OAK RIDGE ROAD<br>LLC | BN (Business)                         | 1.41             | Residential                                | Residential                                                                                      | GB               | Conditionally<br>Consistent                                                           | Commercial                                                                                                 | 5826 SAMET DR<br>STE 105 |
| 30         | 149688                             | 3685 OAK RIDGE RD         | SUMMERFIELD OAK<br>RIDGE ROAD LLC                             | BN                                    | 1.95             | Residential                                | Residential                                                                                      | GB               | Conditionally<br>Consistent                                                           | Commercial                                                                                                 | 5826 SAMET DR<br>STE 105 |
| 33         | 149645                             | 3674 A OAK RIDGE RD       | SUMMERFIELD<br>PROFESSIONAL<br>OFFICE LLC                     | OI (Office<br>Institutional)          | 3.18             | Office                                     | Commercial                                                                                       | GB               | Conditionally<br>Consistent                                                           | Commercial                                                                                                 | 5826 SAMET DR<br>STE 105 |
| 34         | 149651                             | 3668 OAK RIDGE RD         | SUMMERFIELD<br>BEESON LLC                                     | AG                                    | 14.46            | Residential                                | Residential                                                                                      | GB               | Conditionally<br>Consistent                                                           | Commercial                                                                                                 | 5826 SAMET DR<br>STE 105 |
| 35         | 149653                             | 3672 OAK RIDGE RD         | SUMMERFIELD<br>BEESON LLC                                     | RS                                    | 1.69             | Residential                                | Residential                                                                                      | GB               | Conditionally<br>Consistent                                                           | Commercial                                                                                                 | 5826 SAMET DR<br>STE 105 |
| 36         | 149662                             | 3640 REAR OAK<br>RIDGE RD | SUMMERFIELD OAK<br>RIDGE ROAD LLC                             | BN                                    | 46.01            | Residential                                | Residential                                                                                      | GB               | Conditionally<br>Consistent                                                           | Commercial                                                                                                 | 5826 SAMET DR<br>STE 105 |
| 1          | 149612                             | 6846 BANNING RD           | BROOKBANK FARM<br>LLC                                         | OSR                                   | 174.32           | Working<br>Farm/Agriculture                | Rural Living                                                                                     | AG, RS-30        | Generally Consistent                                                                  | Working<br>Farm/Agricultural,<br>Rural Living, or<br>Residential                                           | 5826 SAMET DR<br>STE 105 |
| 2          | 218953                             | 6887 NEAR<br>BROOKBANK RD | BROOKBANK FARM<br>LLC                                         | OSR                                   | 27.78            | Working<br>Farm/Agriculture                | Rural Living                                                                                     | RS-30            | Generally Consistent                                                                  | Residential                                                                                                | 5826 SAMET DR<br>STE 105 |
| 23         | 150103                             | 7211 WYATT DR             | ARMFIELD<br>AMENITIES LLC                                     | OSR (Open Space<br>Residential)       | 10.14            | Residential                                | Residential                                                                                      | RS-30            | Generally Consistent                                                                  | Residential                                                                                                | 5826 SAMET DR<br>STE 105 |
| 3          | 146198                             | 6784 MEADOW VIEW<br>DR    | COUCH, DAVID F                                                | RS                                    | 140.07           | Working<br>Farm/Agriculture                | Rural Living                                                                                     | AG               | Generally Consistent                                                                  | Working<br>Farm/Agricultural,<br>Rural Living, or<br>Residential                                           | 5826 SAMET DR<br>STE 105 |
| 4          | 146128                             | 3203 PLEASANT<br>RIDGE RD | SUMMERFIELD<br>HOLDINGS LLC                                   | AG                                    | 95.54            | Working<br>Farm/Agriculture                | Rural Living                                                                                     | AG               | Generally Consistent                                                                  | Working<br>Farm/Agricultural,<br>Rural Living, or<br>Residential                                           | 5826 SAMET DR<br>STE 105 |

## **Comparative Zoning and Future Land Use Table**

| Map<br>ID# | Guilford<br>County Tax<br>Parcel # | Property Address              | Owner                                       | Summerfield Former<br>Zoning District | Tract<br>Acreage | Summerfield Future Land<br>Use Designation | Guilford County<br>Comprehensive Plan<br>Update Crosswalk<br>from Summerfield FLU<br>Designation | Initial Proposed | Northwest Area Plan<br>Consistency                                                                | Guilford County Comprehensive Plan Update Crosswalk from NW Area Plan Designation Based on Proposed Zoning | Owner Mailing Address     |
|------------|------------------------------------|-------------------------------|---------------------------------------------|---------------------------------------|------------------|--------------------------------------------|--------------------------------------------------------------------------------------------------|------------------|---------------------------------------------------------------------------------------------------|------------------------------------------------------------------------------------------------------------|---------------------------|
| 6          | 146160                             | 3221 PLEASANT<br>RIDGE RD     | SUMMERFIELD REAL<br>ESTATE HOLDINGS<br>LLC  | RS                                    | 1.04             | Residential                                | Residential                                                                                      | AG               | Generally Consistent                                                                              | Working<br>Farm/Agricultural,<br>Rural Living, or<br>Residential                                           | 5826 SAMET DR<br>STE 105  |
| 7          | 219823                             | 3215 PLEASANT<br>RIDGE RD     | CTD SUMMERFIELD<br>FARM LLC                 | AG (Agricultural)                     | 3.36             | Residential                                | Residential                                                                                      | AG               | Generally Consistent                                                                              | Working<br>Farm/Agricultural,<br>Rural Living, or<br>Residential                                           | 5826 SAMET DR<br>STE 105  |
| 8          | 228628                             | 5790 MEADOW POND<br>CT        | CTD SUMMERFIELD<br>FARM LLC                 | RS                                    | 11.19            | Working<br>Farm/Agriculture                | Rural Living                                                                                     | AG               | Generally Consistent                                                                              | Working<br>Farm/Agricultural,<br>Rural Living, or<br>Residential                                           | 5826 SAMET DR<br>STE 105  |
| 9          | 146200                             | 3219 PLEASANT<br>RIDGE RD     | BROOKBANK FARM<br>LLC                       | AG                                    | 9.99             | Working<br>Farm/Agriculture                | Rural Living                                                                                     | AG               | Generally Consistent                                                                              | Working<br>Farm/Agricultural,<br>Rural Living, or<br>Residential                                           | 5826 SAMET DR<br>STE 105  |
| 5          | 146205                             | 3209 PLEASANT<br>RIDGE RD     | CTD SUMMERFIELD<br>FARM LLC                 | AG                                    | 46.55            | Working<br>Farm/Agriculture                | Rural Living                                                                                     | RS-40            | Generally Consistent                                                                              | Rural Living or<br>Residential                                                                             | 5826 SAMET DR<br>STE 105  |
| 10         | 146207                             | 5407 NEAR<br>CENTERFIELD RD   | THE FOREST<br>SUMMERFIELD LLC               | RS                                    | 9.96             | Residential                                | Residential                                                                                      | RS-40            | Generally Consistent                                                                              | Rural Living or<br>Residential                                                                             | 5826 SAMET DR<br>STE 105  |
| 37         | 146952                             | 5411 CENTERFIELD<br>RD        | SUMMERFIELD REAL<br>ESTATE HOLDINGS<br>LLC  | RS                                    | 11.04            | Residential                                | Residential                                                                                      | RS-40            | Generally Consistent                                                                              | Rural Living or<br>Residential                                                                             | 5826 SAMET DR<br>STE 105  |
| 39         | 146129                             | 3239 PLEASANT<br>RIDGE RD     | HAS PLEASANT<br>RIDGE LLC                   | RS                                    | 0.71             | Residential                                | Residential                                                                                      | RS-30            | Generally Consistent                                                                              | Residential                                                                                                | 3239 PLEASANT<br>RIDGE RD |
| 38         | 146311                             | 3220 PLEASANT<br>RIDGE RD     | SUMMERFIELD REAL<br>ESTATE HOLDINGS<br>LLC  | RS                                    | 0.98             | Residential                                | Residential                                                                                      | AG               | Generally Consistent                                                                              | Working<br>Farm/Agricultural,<br>Rural Living, or<br>Residential                                           | 5826 SAMET DR<br>STE 105  |
| 41         | 146323                             | 3204 PLEASANT<br>RIDGE RD     | TAYLOR, SHEILA<br>MURPHY;TAYLOR,<br>TERRY W | RS                                    | 0.67             | Residential                                | Residential                                                                                      | RS-20            | Conditionally<br>Consistent if Plan is<br>amended to include<br>RS-20 under RSF<br>Classification | Residential                                                                                                | 3204 PLEASANT<br>RIDGE RD |
| 17         | 146324                             | 3200 PLEASANT<br>RIDGE RD     | SUMMERFIELD REAL<br>ESTATE HOLDINGS<br>LLC  | RS                                    | 1.11             | Residential                                | Residential                                                                                      | AG               | Generally Consistent                                                                              | Working<br>Farm/Agricultural,<br>Rural Living, or<br>Residential                                           | 5826 SAMET DR<br>STE 105  |
| 18         | 146321                             | 7119 7133 RABBIT<br>HOLLOW RD | SUMMERFIELD REAL<br>ESTATE HOLDINGS<br>LLC  | RS                                    | 0.75             | Residential                                | Residential                                                                                      | RS-30            | Generally Consistent                                                                              | Residential                                                                                                | 5826 SAMET DR<br>STE 105  |
| 16         | 146325                             | 3148 PLEASANT<br>RIDGE RD     | THE VIEW<br>SUMMERFIELD LLC                 | RS (Residential)                      | 0.45             | Residential                                | Residential                                                                                      | RS-3             | Conditionally<br>Consistent if Plan is<br>amended to include<br>RS-3 under RSF<br>Classification  | Residential                                                                                                | 5826 SAMET DR<br>STE 105  |
| 15         | 146327                             | 3144 PLEASANT<br>RIDGE RD     | SUMMERFIELD REAL<br>ESTATE HOLDINGS<br>LLC  | RS                                    | 0.56             | Residential                                | Residential                                                                                      | RS-20            | Conditionally<br>Consistent if Plan is<br>amended to include<br>RS-20 under RSF<br>Classification | Residential                                                                                                | 5826 SAMET DR<br>STE 105  |

## **Comparative Zoning and Future Land Use Table**

| Map<br>ID# | Guilford<br>County Tax<br>Parcel # | Property Address            | Owner                                  | Summerfield Former<br>Zoning District | Tract<br>Acreage | Summerfield Future Land<br>Use Designation | Guilford County<br>Comprehensive Plan<br>Update Crosswalk<br>from Summerfield FLU<br>Designation | Initial Proposed | Northwest Area Plan<br>Consistency | Guilford County Comprehensive Plan Update Crosswalk from NW Area Plan Designation Based on Proposed Zoning | Owner Mailing Address    |
|------------|------------------------------------|-----------------------------|----------------------------------------|---------------------------------------|------------------|--------------------------------------------|--------------------------------------------------------------------------------------------------|------------------|------------------------------------|------------------------------------------------------------------------------------------------------------|--------------------------|
| 11         | 146127                             | 3136 PLEASANT<br>RIDGE RD   | SUMMERFIELD<br>HOLDINGS 2 LLC          | AG                                    | 65.03            | Working<br>Farm/Agriculture                | Rural Living                                                                                     | AG               | Generally Consistent               | Working<br>Farm/Agricultural,<br>Rural Living, or<br>Residential                                           | 5826 SAMET DR<br>STE 105 |
| 12         | 146119                             | 6925 NEAR<br>SUMMERFIELD RD | THE VIEW<br>SUMMERFIELD LLC            | AG                                    | 16.12            | Residential                                | Residential                                                                                      | AG               | Generally Consistent               | Working Farm/Agricultural, Rural Living, or Residential                                                    | 5826 SAMET DR<br>STE 105 |
| 13         | 146149                             | 7044 R-1<br>SUMMERFIELD RD  | THE VIEW<br>SUMMERFIELD LLC            | AG                                    | 28.20            | Residential                                | Residential                                                                                      | AG               | Generally Consistent               | Working<br>Farm/Agricultural,<br>Rural Living, or<br>Residential                                           | 5826 SAMET DR<br>STE 105 |
| 14         | 146126                             | 7044 NEAR<br>SUMMERFIELD RD | THE FOREST<br>SUMMERFIELD LLC          | AG                                    | 47.17            | Residential                                | Residential                                                                                      | AG               | Generally Consistent               | Working<br>Farm/Agricultural,<br>Rural Living, or<br>Residential                                           | 5826 SAMET DR<br>STE 105 |
| 40         | 146052                             | 6935 SUMMERFIELD<br>RD      | BREWER,<br>KIMBERLY;BREWER,<br>JEFFREY | AG                                    | 3.68             | Residential                                | Residential                                                                                      | AG               | Generally Consistent               | Working<br>Farm/Agricultural,<br>Rural Living, or<br>Residential                                           | 1616 RED FOREST<br>RD    |
| 19         | 145496                             | 5136 CARLSON DAIRY<br>RD    | CHRISTOPHER<br>FARMS LLC               | AG                                    | 73.17            | Residential                                | Residential                                                                                      | RS-40            | Generally Consistent               | Rural Living or<br>Residential                                                                             | 5826 SAMET DR<br>STE 105 |
| 20         | 145413                             | 4265 HAMBURG MILL<br>RD     | CF - 4265 HAMBURG<br>MILL ROAD LLC     | RS                                    | 1.42             | Residential                                | Residential                                                                                      | RS-40            | Generally Consistent               | Rural Living or<br>Residential                                                                             | 204 FISHER PARK<br>CIR   |
| 21         | 145583                             | 4305 HAMBURG MILL<br>RD     | MMM- 4305<br>HAMBURG MILL<br>ROAD LLC  | RS                                    | 1.11             | Residential                                | Residential                                                                                      | RS-40            | Generally Consistent               | Rural Living or<br>Residential                                                                             | 204 FISHER PARK<br>CIR   |
| 22         | 145568                             | 4307 HAMBURG MILL<br>RD     | HAMBURG HEIGHTS<br>LLC                 | RS                                    | 2.71             | Residential                                | Residential                                                                                      | RS-40            | Generally Consistent               | Rural Living or<br>Residential                                                                             | 5826 SAMET DR<br>STE 105 |