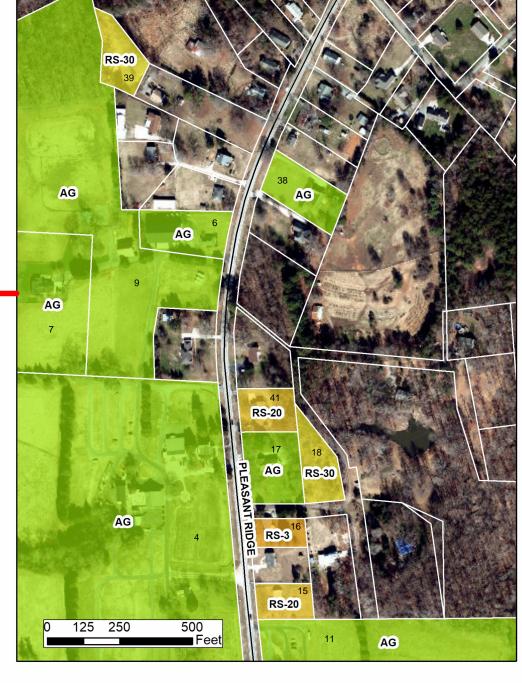

## **Comparative Zoning and Future Land Use Table**

| Map<br>ID# | Guilford<br>County Tax<br>Parcel # | Property Address              | Owner                                       | Summerfield Former<br>Zoning District | Tract<br>Acreage | Summerfield Future Land<br>Use Designation | Guilford County<br>Comprehensive Plan<br>Update Crosswalk<br>from Summerfield FLU<br>Designation | Initial Proposed | Northwest Area Plan<br>Consistency                                                                | Guilford County Comprehensive Plan Update Crosswalk from NW Area Plan Designation Based on Proposed Zoning | Owner Mailing Address     |
|------------|------------------------------------|-------------------------------|---------------------------------------------|---------------------------------------|------------------|--------------------------------------------|--------------------------------------------------------------------------------------------------|------------------|---------------------------------------------------------------------------------------------------|------------------------------------------------------------------------------------------------------------|---------------------------|
| 6          | 146160                             | 3221 PLEASANT<br>RIDGE RD     | SUMMERFIELD REAL<br>ESTATE HOLDINGS<br>LLC  | RS                                    | 1.04             | Residential                                | Residential                                                                                      | AG               | Generally Consistent                                                                              | Working<br>Farm/Agricultural,<br>Rural Living, or<br>Residential                                           | 5826 SAMET DR<br>STE 105  |
| 7          | 219823                             | 3215 PLEASANT<br>RIDGE RD     | CTD SUMMERFIELD<br>FARM LLC                 | AG (Agricultural)                     | 3.36             | Residential                                | Residential                                                                                      | AG               | Generally Consistent                                                                              | Working<br>Farm/Agricultural,<br>Rural Living, or<br>Residential                                           | 5826 SAMET DR<br>STE 105  |
| 8          | 228628                             | 5790 MEADOW POND<br>CT        | CTD SUMMERFIELD<br>FARM LLC                 | RS                                    | 11.19            | Working<br>Farm/Agriculture                | Rural Living                                                                                     | AG               | Generally Consistent                                                                              | Working<br>Farm/Agricultural,<br>Rural Living, or<br>Residential                                           | 5826 SAMET DR<br>STE 105  |
| 9          | 146200                             | 3219 PLEASANT<br>RIDGE RD     | BROOKBANK FARM<br>LLC                       | AG                                    | 9.99             | Working<br>Farm/Agriculture                | Rural Living                                                                                     | AG               | Generally Consistent                                                                              | Working<br>Farm/Agricultural,<br>Rural Living, or<br>Residential                                           | 5826 SAMET DR<br>STE 105  |
| 5          | 146205                             | 3209 PLEASANT<br>RIDGE RD     | CTD SUMMERFIELD<br>FARM LLC                 | AG                                    | 46.55            | Working<br>Farm/Agriculture                | Rural Living                                                                                     | RS-40            | Generally Consistent                                                                              | Rural Living or<br>Residential                                                                             | 5826 SAMET DR<br>STE 105  |
| 10         | 146207                             | 5407 NEAR<br>CENTERFIELD RD   | THE FOREST<br>SUMMERFIELD LLC               | RS                                    | 9.96             | Residential                                | Residential                                                                                      | RS-40            | Generally Consistent                                                                              | Rural Living or<br>Residential                                                                             | 5826 SAMET DR<br>STE 105  |
| 37         | 146952                             | 5411 CENTERFIELD<br>RD        | SUMMERFIELD REAL<br>ESTATE HOLDINGS<br>LLC  | RS                                    | 11.04            | Residential                                | Residential                                                                                      | RS-40            | Generally Consistent                                                                              | Rural Living or<br>Residential                                                                             | 5826 SAMET DR<br>STE 105  |
| 39         | 146129                             | 3239 PLEASANT<br>RIDGE RD     | HAS PLEASANT<br>RIDGE LLC                   | RS                                    | 0.71             | Residential                                | Residential                                                                                      | RS-30            | Generally Consistent                                                                              | Residential                                                                                                | 3239 PLEASANT<br>RIDGE RD |
| 38         | 146311                             | 3220 PLEASANT<br>RIDGE RD     | SUMMERFIELD REAL<br>ESTATE HOLDINGS<br>LLC  | RS                                    | 0.98             | Residential                                | Residential                                                                                      | AG               | Generally Consistent                                                                              | Working<br>Farm/Agricultural,<br>Rural Living, or<br>Residential                                           | 5826 SAMET DR<br>STE 105  |
| 41         | 146323                             | 3204 PLEASANT<br>RIDGE RD     | TAYLOR, SHEILA<br>MURPHY;TAYLOR,<br>TERRY W | RS                                    | 0.67             | Residential                                | Residential                                                                                      | RS-20            | Conditionally<br>Consistent if Plan is<br>amended to include<br>RS-20 under RSF<br>Classification | Residential                                                                                                | 3204 PLEASANT<br>RIDGE RD |
| 17         | 146324                             | 3200 PLEASANT<br>RIDGE RD     | SUMMERFIELD REAL<br>ESTATE HOLDINGS<br>LLC  | RS                                    | 1.11             | Residential                                | Residential                                                                                      | AG               | Generally Consistent                                                                              | Working<br>Farm/Agricultural,<br>Rural Living, or<br>Residential                                           | 5826 SAMET DR<br>STE 105  |
| 18         | 146321                             | 7119 7133 RABBIT<br>HOLLOW RD | SUMMERFIELD REAL<br>ESTATE HOLDINGS<br>LLC  | RS                                    | 0.75             | Residential                                | Residential                                                                                      | RS-30            | Generally Consistent                                                                              | Residential                                                                                                | 5826 SAMET DR<br>STE 105  |
| 16         | 146325                             | 3148 PLEASANT<br>RIDGE RD     | THE VIEW<br>SUMMERFIELD LLC                 | RS (Residential)                      | 0.45             | Residential                                | Residential                                                                                      | RS-3             | Conditionally<br>Consistent if Plan is<br>amended to include<br>RS-3 under RSF<br>Classification  | Residential                                                                                                | 5826 SAMET DR<br>STE 105  |
| 15         | 146327                             | 3144 PLEASANT<br>RIDGE RD     | SUMMERFIELD REAL<br>ESTATE HOLDINGS<br>LLC  | RS                                    | 0.56             | Residential                                | Residential                                                                                      | RS-20            | Conditionally<br>Consistent if Plan is<br>amended to include<br>RS-20 under RSF<br>Classification | Residential                                                                                                | 5826 SAMET DR<br>STE 105  |

## **Comparative Zoning and Future Land Use Table**

| Map<br>ID# | Guilford<br>County Tax<br>Parcel # | Property Address            | Owner                                  | Summerfield Former<br>Zoning District | Tract<br>Acreage | Summerfield Future Land<br>Use Designation | Guilford County<br>Comprehensive Plan<br>Update Crosswalk<br>from Summerfield FLU<br>Designation | Initial Proposed | Northwest Area Plan<br>Consistency | Guilford County Comprehensive Plan Update Crosswalk from NW Area Plan Designation Based on Proposed Zoning | Owner Mailing Address    |
|------------|------------------------------------|-----------------------------|----------------------------------------|---------------------------------------|------------------|--------------------------------------------|--------------------------------------------------------------------------------------------------|------------------|------------------------------------|------------------------------------------------------------------------------------------------------------|--------------------------|
| 11         | 146127                             | 3136 PLEASANT<br>RIDGE RD   | SUMMERFIELD<br>HOLDINGS 2 LLC          | AG                                    | 65.03            | Working<br>Farm/Agriculture                | Rural Living                                                                                     | AG               | Generally Consistent               | Working<br>Farm/Agricultural,<br>Rural Living, or<br>Residential                                           | 5826 SAMET DR<br>STE 105 |
| 12         | 146119                             | 6925 NEAR<br>SUMMERFIELD RD | THE VIEW<br>SUMMERFIELD LLC            | AG                                    | 16.12            | Residential                                | Residential                                                                                      | AG               | Generally Consistent               | Working Farm/Agricultural, Rural Living, or Residential                                                    | 5826 SAMET DR<br>STE 105 |
| 13         | 146149                             | 7044 R-1<br>SUMMERFIELD RD  | THE VIEW<br>SUMMERFIELD LLC            | AG                                    | 28.20            | Residential                                | Residential                                                                                      | AG               | Generally Consistent               | Working<br>Farm/Agricultural,<br>Rural Living, or<br>Residential                                           | 5826 SAMET DR<br>STE 105 |
| 14         | 146126                             | 7044 NEAR<br>SUMMERFIELD RD | THE FOREST<br>SUMMERFIELD LLC          | AG                                    | 47.17            | Residential                                | Residential                                                                                      | AG               | Generally Consistent               | Working<br>Farm/Agricultural,<br>Rural Living, or<br>Residential                                           | 5826 SAMET DR<br>STE 105 |
| 40         | 146052                             | 6935 SUMMERFIELD<br>RD      | BREWER,<br>KIMBERLY;BREWER,<br>JEFFREY | AG                                    | 3.68             | Residential                                | Residential                                                                                      | AG               | Generally Consistent               | Working<br>Farm/Agricultural,<br>Rural Living, or<br>Residential                                           | 1616 RED FOREST<br>RD    |
| 19         | 145496                             | 5136 CARLSON DAIRY<br>RD    | CHRISTOPHER<br>FARMS LLC               | AG                                    | 73.17            | Residential                                | Residential                                                                                      | RS-40            | Generally Consistent               | Rural Living or<br>Residential                                                                             | 5826 SAMET DR<br>STE 105 |
| 20         | 145413                             | 4265 HAMBURG MILL<br>RD     | CF - 4265 HAMBURG<br>MILL ROAD LLC     | RS                                    | 1.42             | Residential                                | Residential                                                                                      | RS-40            | Generally Consistent               | Rural Living or<br>Residential                                                                             | 204 FISHER PARK<br>CIR   |
| 21         | 145583                             | 4305 HAMBURG MILL<br>RD     | MMM- 4305<br>HAMBURG MILL<br>ROAD LLC  | RS                                    | 1.11             | Residential                                | Residential                                                                                      | RS-40            | Generally Consistent               | Rural Living or<br>Residential                                                                             | 204 FISHER PARK<br>CIR   |
| 22         | 145568                             | 4307 HAMBURG MILL<br>RD     | HAMBURG HEIGHTS<br>LLC                 | RS                                    | 2.71             | Residential                                | Residential                                                                                      | RS-40            | Generally Consistent               | Rural Living or<br>Residential                                                                             | 5826 SAMET DR<br>STE 105 |